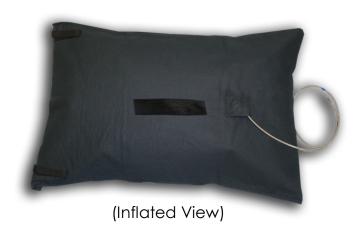

The discharge gas collecting bag allows collecting the  $SF_6$  from up to 25 measurements. The gas can be removed from the discharge gas collecting bag with any service cart and by means of the supplied hose and coupling. When using this system no  $SF_6$  is released into the atmosphere. It is light, practical and environmentally friendly.

## Technical Data:

Dimensions folded: Length 12 inches (300 mm), Width 24 inches (600 mm), Height 3 inches (80 mm)

Dimensions filled: Length 24 inches (600 mm), Width 35 inches (900 mm), Height 12 inches (300 mm)