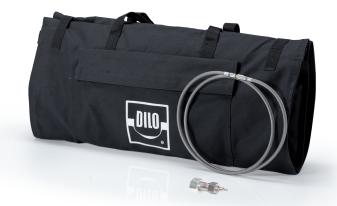

## ANALYZER DISCHARGE BAG

This bag is a simple and cost-effective system for collecting measuring gas in case it cannot be returned directly into the circuit breaker. Its handling is very easy: Connect the bag with the hose included in the scope of supply to the measuring device.

- 52 I capacity
- Light folding bag for comfortable transportation
- Self-closing miniature couplings
- DILO coupling DN8 with hose connection (to recover the bag)

## Standard Equipment:

1 m long connecting hose with self-closing miniature coupling

DILO coupling DN8 with hose connection