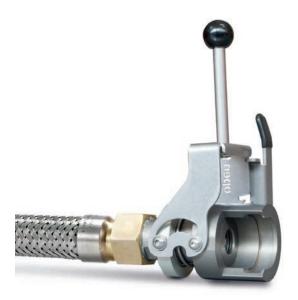

SF<sub>6</sub> ACCESSORIES

For easy coupling and uncoupling of hoses

3-1121-R003 DN20 Quick coupling

The quick coupling is very useful in all fields of application where hoses have to be frequently loosened and reconnected e. g. during final tests of completely mounted GIS fields. Thanks to the clamp lock the DN20 hoses can easily be connected without any loss of SF<sub>6</sub> gas. Thus the handling times in GIS production are shortened and productivity is increased considerably.

closed coupling

open coupling

Fixing facility for safe wall assembly and dust protection Article-no. 3-1121-R093

**Important note:** The quick coupling is only compatible with DILO coupling groove parts of version 2 (additional "V2" stamp on the flange or wrench size).

- Clamp lock for quick coupling and uncoupling
- Suitable for hoses DN20
- Pressure range up to 10 bar
- Robust version

Subject to change without notice. © Copyright DILO