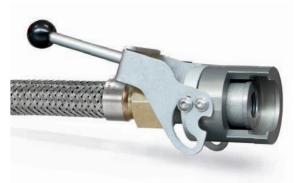

SF<sub>6</sub> ACCESSORIES

For easy coupling and uncoupling of hoses

3-1121-R003 DN20 Quick coupling

The quick coupling is very useful in all fields of application where hoses have to be frequently loosened and reconnected e. g. during final tests of completely mounted GIS fields. Thanks to the clamp lock the DN20 hoses can easily be connected without any loss of SF<sub>6</sub> gas. Thus the handling times in GIS production are shortened and productivity is increased considerably.

- Clamp lock for quick coupling and uncoupling
- Suitable for hoses DN20
- Pressure range up to 10 bar
- Robust version

Subject to change without notice. © Copyright DILO