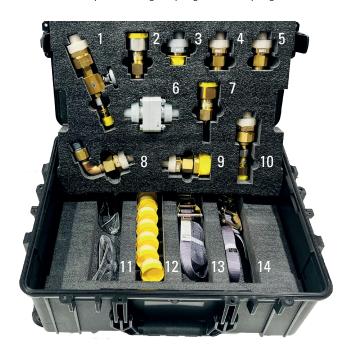

Fittings Included in Kit:

| 1  | VK/BG-03/20-CGA590            | DILO DN20 self-sealing male (M45x2) to CGA590 with DILO ball valve                          | 1  |
|----|-------------------------------|---------------------------------------------------------------------------------------------|----|
| 2  | 6-1281-R001                   | DILO DN20 self-sealing female (M45x2) with air filter *for gas compartment venting with air | 1  |
| 3  | 3-401-R002 E                  | DILO DN20 self-sealing male (M45x2) to 1" male NPT                                          | 1  |
| 4  | VK/A-02/20-3-1037-R001        | DILO DN20 self-sealing male (M45x2) to ¼" female NPT                                        | 1  |
| 5  | VK/A-02/20-3-1037-R002        | DILO DN20 self-sealing male (M45x2) to 3/8" female NPT                                      | 1  |
| 6  | 6-1059-R011                   | DILO DN20 self-sealing (M45x2 to M45x2) **Hose Union**                                      | 1  |
| 7  | 6-1161-R012                   | DILO DN20 self-sealing female (M45x2) to (Type 21) male quick connect                       | 1  |
| 8  | 3-893-R006                    | DILO DN20 self-sealing male with 90-degree bend to Malmquist (ASEA)                         | 1  |
| 9  | 6-1027-R001                   | DILO DN20 self-sealing male (M45x2) to 1 1/4" female JIC flare                              | 1  |
| 10 | 6-1092-R007                   | DILO DN20 self-sealing male to DILO DN8 self-sealing female adapter                         | 1  |
| 11 | DILO Safety Glasses           | Protective eyewear for when working with high pressure systems                              | 2  |
| 12 | 05-0061-R004                  | Yellow plastic cover for DILO DN20 (M45x2) female couplings                                 | 10 |
| 13 | 05-0581-R002                  | White plastic cover for DILO DN20 (M45x2) male couplings                                    | 10 |
| 14 | 14' Logo Adapter Kit<br>Strap | 14' Ratchet Strap / 1" width / for securing cylinders on the jobsite                        | 2  |