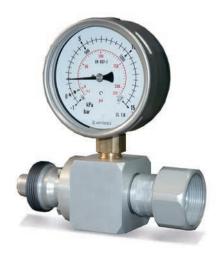

## **Gauge Tee piece**

Indication unit in bar, kPa, psi

Indication range: -1 - to 15 bar / -100 - 1,500 kPa / -14,5 to 220 psi

This gauge is provided as connection between switchgear and service cart, particularly as completion for the Piccolo Series. As the gauge is equipped with two connecting couplings on both ends it can be connected easily.

#### Technical data:

Dimensions: L 140 mm, W 60 mm, H 182 mm

#### Standard equipment:

DILO coupling tongue part DN20

DILO coupling groove part DN20

Gauge NG 100