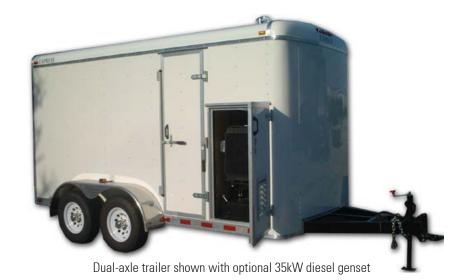

## TRAILER OPTIONS

All DILO trailers include the following standard features:

- DOT Approved
- All aluminum walk-in enclosure
- Torflex axles
- Electric breaks
- 3" Pintle eye, w/adjustable height
- Breakaway switch
- Spare tire
- 3/16" steel deck
- Split rear door
- 30" side door service
- Rear stabilizing jacks

## TRAILER OPTIONS

| Description:                                                                                                  | Processor:                                          | Тур.               |
|---------------------------------------------------------------------------------------------------------------|-----------------------------------------------------|--------------------|
| Diesel Generator Kit- 13kW Requires trailers with generator compartment, adds 1,100 lbs. to trailer           | L057 and L170                                       | T-MEC-<br>13D0-T4F |
| Diesel Generator Kit – 35kW Requires trailers with generator compartment, adds 1,100 lbs. to trailer          | MEGA (L400 and L600)                                | T-MEC-<br>35D0-T4F |
| Phase converter for single phase operation                                                                    | L057, B057, or equivalent                           | T-MA-1             |
| Phase converter for single phase operation                                                                    | L170                                                | T-MA-2             |
| 100' power cable reel* * Mounted to trailer floor. Not suitable for trailer mount with 20 bottle rack system. | L170, L057, B057, or equivalent with 3x 208-240 VAC | T-CR-220V          |