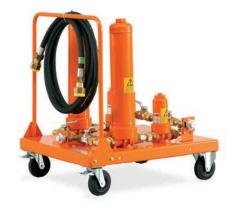

For adsorption of gaseous and dusty decomposition products in large gas compartments ( $p_e$  25 bar)

3-537-R001 **Mobile pre-filter unit** 

## Standard equipment:

| 2 dry filters (filled with molecular sieve and aluminium oxide $AI_2O_3$ ; water absorption capacity: 175 g at a dew point of -36 °C) |
|---------------------------------------------------------------------------------------------------------------------------------------|
| 2 Particle filters                                                                                                                    |
| 2 DILO coupling groove parts DN20                                                                                                     |
| Ball valves DN20 for switching over                                                                                                   |
| 5 m long rubber hose DN20 with 2 DILO coupling tongue parts DN20                                                                      |
| Paint: orange (RAL 2004)                                                                                                              |
| Operating manual                                                                                                                      |