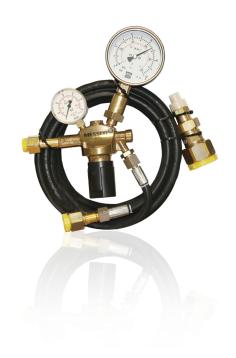

## SF<sub>6</sub> GAS REFILLING DEVICE

This handy device allows filling of electrical equipment with  $SF_6$  gas directly from the cylinder by using its available pressure. The cylinders output pressure can be reduced to the desired filling pressure by the integrated pressure reducer. There are also two builtin gauges: a high pressure which shows the actual cylinder pressure and low pressure that displays the output pressure from the pressure reducer. The 3-393-R006 can be connected via the included DN8 or DN20 female self-sealing couplings.

- 5m (16') supply hose
- Pressure reducer with standard US connection (CGA590)
- DILO DN8 and DN20 self-sealing couplings
- Gauge indication in PSIG
- Two operating manuals in the following languages:
  - □ English
  - □ French
  - ☐ German